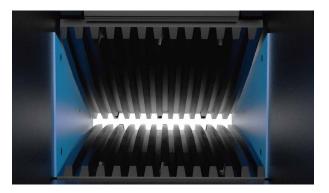

#### 2. WEAR RESISTANT DESIGN

High-strength wear-resistant alloy steel is used for all racks to ensure better wear resistance. In the crushing area of the crushing bucket, the side walls on both sides can be replaced to ensure that the body is not worn.