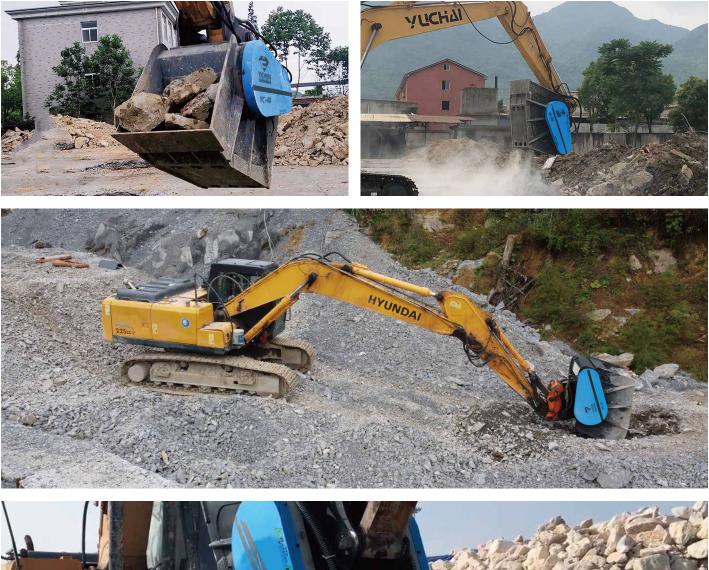

uction work, civil engineering, road work, mining, dredging, rock work, municipal waste disposal, recycling and reuse and other fields of crushing work.
- The crushing and recycling of construction waste such as concrete, bricks, asphalt concrete, ceramics, glass, etc.
- Crushing work of railway cement sleepers, cement poles, various bridge pier piles, etc.
- Pavement construction and earthwork, excavation engineering, forest road construction, on-site crushing and processing of aggregates, etc.
- The processing of natural stone in quarries, mines, gravel pits, river pebble pits, etc.
- Sand making (using Yichen's special fine-tooth jaws) to meet the needs of construction materials in areas lacking sand.



#### **CRUSHING OF DIFFERENT MATERIALS**

before & after



# APPLICATION DISPLAY







ANN

LOVOL

E

## **YICHEN**

MAKE YOUR EXCAVATOR VERSATILE

# COMPANY PROFILE (E) (100) (100) (100)

Ningbo Yichen Environment Tech Co., Ltd. is specializing in excavator attachments and environmental engineering equipment. The company has continued more than 20 years of experience, integrating scientific research, design and manufacturing. Our products are exported to dozens of countries such as the United States, Australia, Britain and Southeast Asia, and are widely used in the fields of new and reconstructed highways, airports, tunnels, bridges, heavy engineering infrastructure and so on. At present, it is a well-known cooperation unit of top 500 enterprises such as State Grid Corporation of China, China Communications Construction, China Railway Construction Corporation, China R