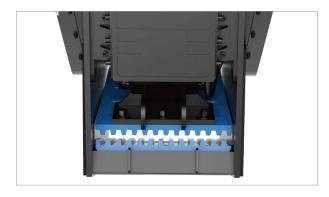

#### 2. WEAR RESISTANT DESIGN

High-strength wear-resistant alloy steel is used for all racks to ensure better wear resistance. In the crushing area of the crushing bucket, the side walls on both sides can be replaced to ensure that the body is not worn.