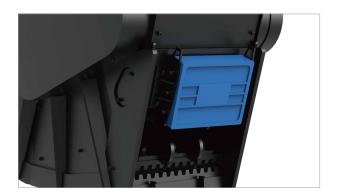

#### 6. IRON SEPARATOR (OPTIONAL)

The magnet can be installed on the body to separate the rebar from the crushed concrete. (The electromagnet only needs 24V voltage of the excavator to work, without external power supply)