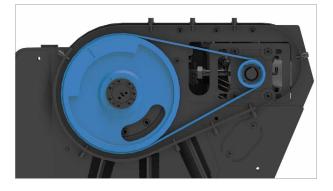

#### **1. HIGH RELIABILITY**

The Yichen Crushing Bucket adopts an axial piston motor with higher pressure bearing capacity, which can provide greater bite force for the jaw plate and can be used to handle harder materials. Belt drive and overflow valve design effectively protect the motor, extending motors' service life.