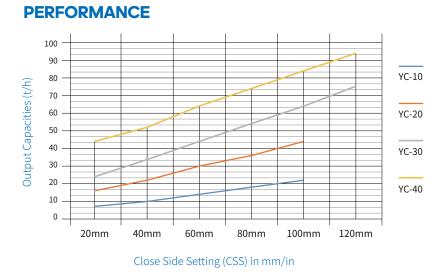

### \* The production performance vary based on material, feed size and close side setting. Indicated capacities based on medium hard material crushed under optimal conditions.