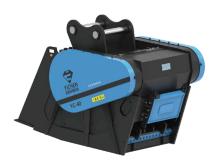

#### PARAMETERS

| MODELS                          | YC-10        | YC-20         | YC-30          | YC-40          |
|---------------------------------|--------------|---------------|----------------|----------------|
| Excavator (ton)                 | 6-15         | 18-30         | 25-40          | 30-63          |
| Inlet opening (mm)              | 490*590      | 650*870       | 800*860        | 1000*990       |
| Rated Pressure (bar)            | 250          | 250           | 250            | 250            |
| Rated Oil Flow (lpm)            | 95           | 120           | 160            | 265            |
| Output Setting (mm)             | 10-100       | 10-100        | 10-120         | 10-120         |
| Load Capacity (m <sup>3</sup> ) | 0.5          | 0.8           | 1.1            | 1.8            |
| Dimensions (mm)                 | 1340x756x813 | 1959x996x1193 | 1959x1146x1218 | 2628x1520x1480 |
| Weight (kg)                     | 920          | 2100          | 2750           | 5100           |
|                                 |              |               |                |                |