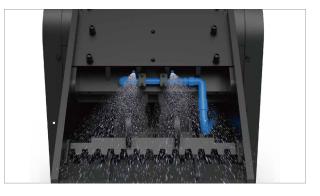

#### 4. DUST SUPPRESSION SYSTEM

YICHEN crusher bucket series product comes with equipped dust suppression system, which can be used as long as the water pipe is connected, and is more conducive to promoting environmental protection operations.