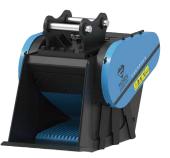

#### INTRODUCTION

YICHEN CRUSHER BUCKET is a quality, robust jaw crusher with extremely high throughput with minimal wear costs. It is installed on the excavator and is used for processing natural rock and recycling materials economically on-site in the smallest space and shortest time. We are proud to ensure that all our materials and components are top quality.

#### PARAMETERS

| MODELS                          | YC-10        | YC-20         | YC-30          | YC-40          |
|---------------------------------|--------------|---------------|----------------|----------------|
| Excavator (ton)                 | 6-15         | 18-30         | 25-40          | 30-63          |
| Inlet opening (mm)              | 490*590      | 650*870       | 800*860        | 1000*990       |
| Rated Pressure (bar)            | 250          | 250           | 250            | 250            |
| Rated Oil Flow (lpm)            | 95           | 120           | 160            | 265            |
| Output Setting (mm)             | 10-100       | 10-100        | 10-120         | 10-120         |
| Load Capacity (m <sup>3</sup> ) | 0.5          | 0.8           | 1.1            | 1.8            |
| Dimensions (mm)                 | 1340x756x813 | 1959x996x1193 | 1959x1146x1218 | 2628x1520x1480 |
| Weight (kg)                     | 920          | 2100          | 2750           | 5100           |
|                                 |              |               |                |                |