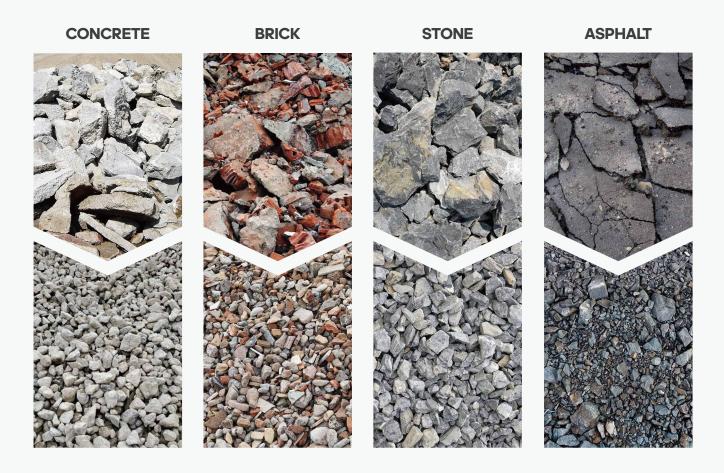

- Demolition work, construction work, civil engineering, road work, mining, dredging, rock work, municipal waste disposal, recycling and reuse and other fields of crushing work.
- The crushing and recycling of construction waste such as concrete, bricks, asphalt concrete, ceramics, glass, etc.
- Crushing work of railway cement sleepers, cement poles, various bridge pier piles, etc.
- Pavement construction and earthwork, excavation engineering, forest road construction, on-site crushing and processing of aggregates, etc.
- The processing of natural stone in quarries, mines, gravel pits, river pebble pits, etc.
- Sand making (using Yichen's special fine-tooth jaws) to meet the needs of construction materials in areas lacking sand.



#### **CRUSHING OF DIFFERENT MATERIALS**

before & after



# APPLICATION DISPLAY







ANN

LOVOL

E

## **YICHEN**

MAKE YOUR EXCAVATOR VERSATILE

# COMPANY PROFILE (E) (100) (100) (100)

Ningbo Yichen Environment Tech Co., Ltd. is specializing in excavator attachments and environmental engineering equipment. The company has continued more than 20 years of experience, integrating scientific research, design and manufacturing. Our products are exported to dozens of countries such as the United States, Australia, Britain and Southeast Asia, and are widely used in the fields of new and reconstructed highways, airports, tunnels, bridges, heavy engineering infrastructure and so on. At present, it is a well-known cooperation unit of top 500 enterprises such as State Grid Corporation of China, China Communications Construction, China Railway Construc