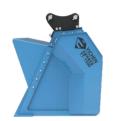

#### FEATURES & BENEFITS

Yichen Screening Bucket series designed as versatile machine to meet various needs. Users can realize screening, crushing, mixing by changing the different shafts. The Screening Buckets series are use for screening compost and topsoil, sand, separating waste from soil, treatment of contaminated soil, backfill of screened find soil to pipeline project, asphalt recycling etc.

#### **APPLICATIONS**

- ▶ Treatment of waste, broken bark, broken gypsum board.
- Screening compost and topsoil, sand, soft minerals, separating waste from soil.
- ▶ Treatment of construction/demolition waste, slag, quarry waste, tiles.
- ▶ Treatment of contaminated soil, treatment of soft soil such as sludge and silt.
- ▶ Backfill of screened find soil to pipeline project, asphalt recycle.
- Reclamation of farmlands, separation of rock and soil.

# SCREENING BUCKET

#### **PRODUCT PARAMETER** (SPECIFICATION)

| YT-600  | 8~15 ton  | 53 kW  | $0.6\mathrm{m}^3$  | 345 bar | 310 bar | 150 lpm | 70-120 LPM  | 950 kgs  | 2 |
|---------|-----------|--------|--------------------|---------|---------|---------|-------------|----------|---|
| YT-1200 | 12~25 ton | 65 kW  | 1.2 m <sup>3</sup> | 345 bar | 310 bar | 200 lpm | 70-150 LPM  | 1280 kgs | 2 |
| YT-1800 | 20~35 ton | 131 kW | 1.8 m <sup>3</sup> | 345 bar | 310 bar | 350 lpm | 100-300 LPM | 2250 kgs | 3 |
| YT-2400 | 25~35 ton | 131 kW | $2.4\mathrm{m}^3$  | 345 bar | 310 bar | 350 lpm | 100-300 LPM | 2600 kgs | 4 |
| YT-3000 | 30~40 ton | 131 kW | $3\mathrm{m}^3$    | 345 bar | 310 bar | 350 lpm | 100-300 LPM | 3200 kgs | 4 |