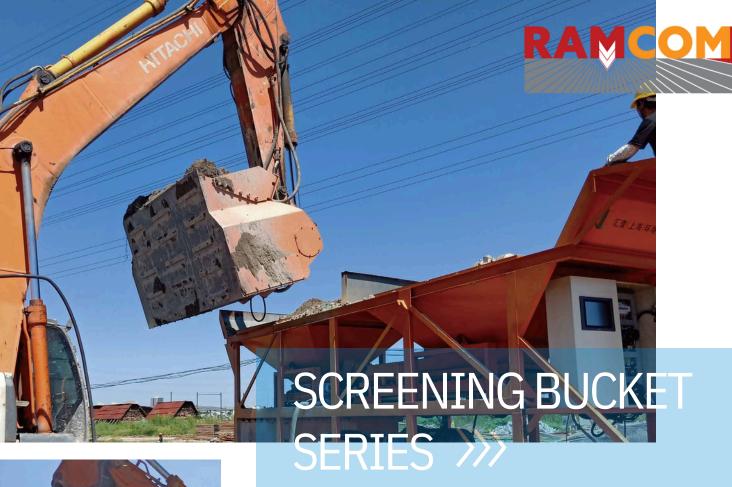

#### FEATURES & BENEFITS

Yichen Screening Bucket series designed as versatile machine to meet various needs. Users can realize screening, crushing, mixing by changing the different shafts. The Screening Buckets series are use for screening compost and topsoil, sand, separating waste from soil, treatment of contaminated soil, backfill of screened find soil to pipeline project, asphalt recycling etc.

#### **APPLICATIONS**

- ▶ Treatment of waste, broken bark, broken gypsum board.
- Screening compost and topsoil, sand, soft minerals, separating waste from soil.
- ▶ Treatment of construction/demolition waste, slag, quarry waste, tiles.
- ▶ Treatment of contaminated soil, treatment of soft soil such as sludge and silt.
- ▶ Backfill of screened find soil to pipeline project, asphalt recycle.
- Reclamation of farmlands, separation of rock and soil.

# SCREENING BUCKET