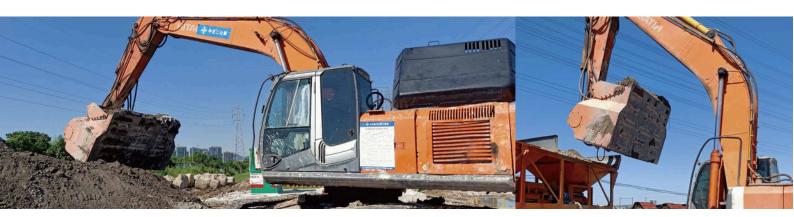

# SCREENING BUCKET

#### FEATURES & BENEFITS

Yichen Screening Bucket series designed as versatile machine to meet various needs. Users can realize screening, crushing, mixing by changing the different shafts. The Screening Buckets series are use for screening compost and topsoil, sand, separating waste from soil, treatment of contaminated soil, backfill of screened find soil to pipeline project, asphalt recycling etc.

#### **APPLICATIONS**

- ▶ Treatment of waste, broken bark, broken gypsum board.
- Screening compost and topsoil, sand, soft minerals, separating waste from soil.
- ▶ Treatment of construction/demolition waste, slag, quarry waste, tiles.
- ▶ Treatment of contaminated soil, treatment of soft soil such as sludge and silt.
- ▶ Backfill of screened find soil to pipeline project, asphalt recycle.
- Reclamation of farmlands, separation of rock and soil.