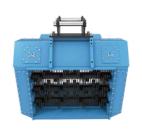

#### FEATURES & BENEFITS

Yichen Screening Bucket series designed as versatile machine to meet various needs. Users can realize screening, crushing, mixing by changing the different shafts. The Screening Buckets series are use for screening compost and topsoil, sand, separating waste from soil, treatment of contaminated soil, backfill of screened find soil to pipeline project, asphalt recycling etc.

#### **APPLICATIONS**

- ▶ Treatment of waste, broken bark, broken gypsum board.
- Screening compost and topsoil, sand, soft minerals, separating waste from soil.
- ▶ Treatment of construction/demolition waste, slag, quarry waste, tiles.
- ▶ Treatment of contaminated soil, treatment of soft soil such as sludge and silt.
- ▶ Backfill of screened find soil to pipeline project, asphalt recycle.
- Reclamation of farmlands, separation of rock and soil.

# SCREENING BUCKET

#### **PRODUCT PARAMETER** (SPECIFICATION)

| YT-600  | 8~15 ton  | 53 kW  | $0.6\mathrm{m}^3$  | 345 bar | 310 bar | 150 lpm | 70-120 LPM  | 950 kgs  | 2 |
|---------|-----------|--------|--------------------|---------|---------|---------|-------------|----------|---|
| YT-1200 | 12~25 ton | 65 kW  | 1.2 m <sup>3</sup> | 345 bar | 310 bar | 200 lpm | 70-150 LPM  | 1280 kgs | 2 |
| YT-1800 | 20~35 ton | 131 kW | 1.8 m <sup>3</sup> | 345 bar | 310 bar | 350 lpm | 100-300 LPM | 2250 kgs | 3 |
| YT-2400 | 25~35 ton | 131 kW | $2.4\mathrm{m}^3$  | 345 bar | 310 bar | 350 lpm | 100-300 LPM | 2600 kgs | 4 |
| YT-3000 | 30~40 ton | 131 kW | $3\mathrm{m}^3$    | 345 bar | 310 bar | 350 lpm | 100-300 LPM | 3200 kgs | 4 |