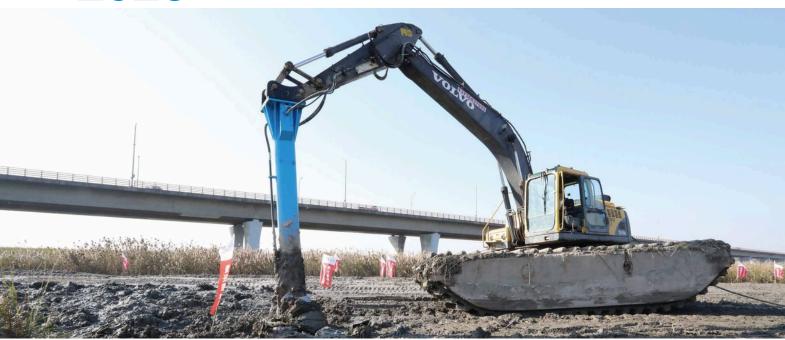

#### FEATURES & BENEFITS

Yichen Screening Bucket series designed as versatile machine to meet various needs. Users can realize screening, crushing, mixing by changing the different shafts. The Screening Buckets series are use for screening compost and topsoil, sand, separating waste from soil, treatment of contaminated soil, backfill of screened find soil to pipeline project, asphalt recycling etc.

#### **APPLICATIONS**

- ▶ Treatment of waste, broken bark, broken gypsum board.
- Screening compost and topsoil, sand, soft minerals, separating waste from soil.
- ▶ Treatment of construction/demolition waste, slag, quarry waste, tiles.
- ▶ Treatment of contaminated soil, treatment of soft soil such as sludge and silt.
- ▶ Backfill of screened find soil to pipeline project, asphalt recycle.
- Reclamation of farmlands, separation of rock and soil.

# SCREENING BUCKET