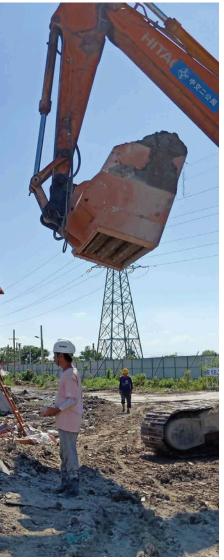

#### FEATURES & BENEFITS

Yichen Screening Bucket series designed as versatile machine to meet various needs. Users can realize screening, crushing, mixing by changing the different shafts. The Screening Buckets series are use for screening compost and topsoil, sand, separating waste from soil, treatment of contaminated soil, backfill of screened find soil to pipeline project, asphalt recycling etc.

#### **APPLICATIONS**

- ▶ Treatment of waste, broken bark, broken gypsum board.
- Screening compost and topsoil, sand, soft minerals, separating waste from soil.
- ▶ Treatment of construction/demolition waste, slag, quarry waste, tiles.
- ▶ Treatment of contaminated soil, treatment of soft soil such as sludge and silt.
- ▶ Backfill of screened find soil to pipeline project, asphalt recycle.
- Reclamation of farmlands, separation of rock and soil.

# SCREENING BUCKET