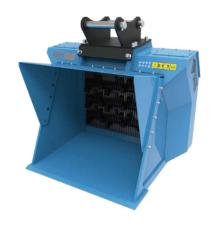

#### FEATURES & BENEFITS

Yichen Screening Bucket series designed as versatile machine to meet various needs. Users can realize screening, crushing, mixing by changing the different shafts. The Screening Buckets series are use for screening compost and topsoil, sand, separating waste from soil, treatment of contaminated soil, backfill of screened find soil to pipeline project, asphalt recycling etc.

#### **APPLICATIONS**

- ▶ Treatment of waste, broken bark, broken gypsum board.
- Screening compost and topsoil, sand, soft minerals, separating waste from soil.
- ▶ Treatment of construction/demolition waste, slag, quarry waste, tiles.
- ▶ Treatment of contaminated soil, treatment of soft soil such as sludge and silt.
- ▶ Backfill of screened find soil to pipeline project, asphalt recycle.
- Reclamation of farmlands, separation of rock and soil.

# SCREENING BUCKET

#### **PRODUCT PARAMETER** (SPECIFICATION)

| YT-600  | 8~15 ton  | 53 kW  | $0.6\mathrm{m}^3$  | 345 bar | 310 bar | 150 lpm | 70-120 LPM  | 950 kgs  | 2 |
|---------|-----------|--------|--------------------|---------|---------|---------|-------------|----------|---|
| YT-1200 | 12~25 ton | 65 kW  | 1.2 m <sup>3</sup> | 345 bar | 310 bar | 200 lpm | 70-150 LPM  | 1280 kgs | 2 |
| YT-1800 | 20~35 ton | 131 kW | 1.8 m <sup>3</sup> | 345 bar | 310 bar | 350 lpm | 100-300 LPM | 2250 kgs | 3 |
| YT-2400 | 25~35 ton | 131 kW | $2.4\mathrm{m}^3$  | 345 bar | 310 bar | 350 lpm | 100-300 LPM | 2600 kgs | 4 |
| YT-3000 | 30~40 ton | 131 kW | $3\mathrm{m}^3$    | 345 bar | 310 bar | 350 lpm | 100-300 LPM | 3200 kgs | 4 |